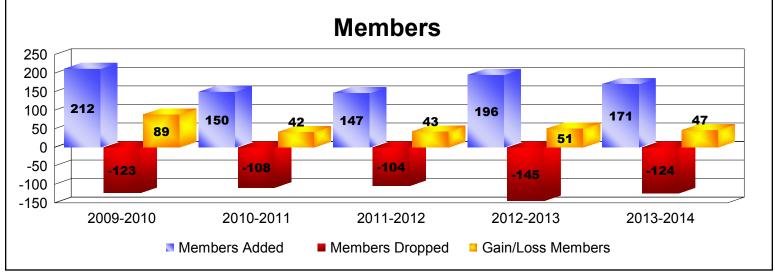

District 111SM As of June 2014 Cumulative

| Year      | New<br>Clubs | Dropped<br>Clubs | Gain/<br>Loss<br>Clubs | New<br>Members | Charter<br>Members | Reinstate<br>Members | Transfer<br>Members | Total<br>Member<br>Added | Total<br>Members<br>Dropped | Gain/<br>Loss<br>Members |
|-----------|--------------|------------------|------------------------|----------------|--------------------|----------------------|---------------------|--------------------------|-----------------------------|--------------------------|
| 2009-2010 | 3            | 0                | 3                      | 140            | 63                 | 1                    | 8                   | 212                      | -123                        | 89                       |
| 2010-2011 | 1            | 0                | 1                      | 112            | 28                 | 0                    | 10                  | 150                      | -108                        | 42                       |
| 2011-2012 | 1            | 0                | 1                      | 115            | 22                 | 0                    | 10                  | 147                      | -104                        | 43                       |
| 2012-2013 | 2            | 0                | 2                      | 116            | 40                 | 29                   | 11                  | 196                      | -145                        | 51                       |
| 2013-2014 | 1            | 0                | 1                      | 130            | 27                 | 1                    | 13                  | 171                      | -124                        | 47                       |
| Average   | 2            | 0                | 2                      | 123            | 36                 | 6                    | 10                  | 175                      | -121                        | 54                       |