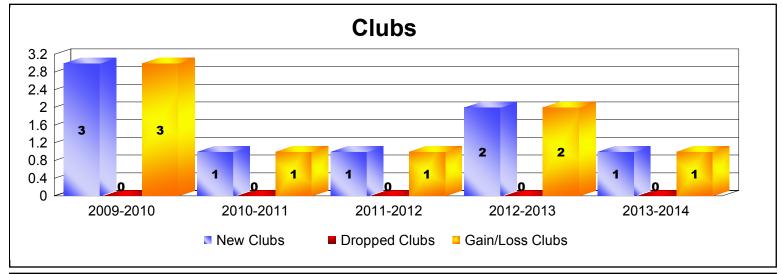

District 111SM As of June 2014 Cumulative

| Year      | New<br>Clubs | Dropped<br>Clubs | Gain/<br>Loss<br>Clubs | New<br>Members | Charter<br>Members | Reinstate<br>Members | Transfer<br>Members | Total<br>Member<br>Added | Total<br>Members<br>Dropped | Gain/<br>Loss<br>Members |
|-----------|--------------|------------------|------------------------|----------------|--------------------|----------------------|---------------------|--------------------------|-----------------------------|--------------------------|
| 2009-2010 | 3            | 0                | 3                      | 140            | 63                 | 1                    | 8                   | 212                      | -123                        | 89                       |
| 2010-2011 | 1            | 0                | 1                      | 112            | 28                 | 0                    | 10                  | 150                      | -108                        | 42                       |
| 2011-2012 | 1            | 0                | 1                      | 115            | 22                 | 0                    | 10                  | 147                      | -104                        | 43                       |
| 2012-2013 | 2            | 0                | 2                      | 116            | 40                 | 29                   | 11                  | 196                      | -145                        | 51                       |
| 2013-2014 | 1            | 0                | 1                      | 130            | 27                 | 1                    | 13                  | 171                      | -124                        | 47                       |
| Average   | 2            | 0                | 2                      | 123            | 36                 | 6                    | 10                  | 175                      | -121                        | 54                       |